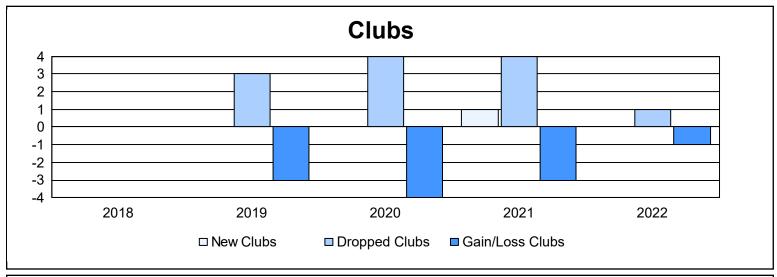

District 16 L

As of June 2022 Cumulative

| Year      | New<br>Clubs | Dropped<br>Clubs | Gain/<br>Loss<br>Clubs | New<br>Members | Charter<br>Members | Reinstate<br>Members | Transfer<br>Members | Total<br>Member<br>Added | Total<br>Members<br>Dropped | Gain/<br>Loss<br>Members |
|-----------|--------------|------------------|------------------------|----------------|--------------------|----------------------|---------------------|--------------------------|-----------------------------|--------------------------|
| 2017-2018 | 0            | 0                | 0                      | 159            | 1                  | 16                   | 1                   | 177                      | 233                         | -56                      |
| 2018-2019 | 0            | 3                | -3                     | 142            | 6                  | 19                   | 20                  | 187                      | 245                         | -58                      |
| 2019-2020 | 0            | 4                | -4                     | 81             | 4                  | 17                   | 14                  | 116                      | 253                         | -137                     |
| 2020-2021 | 1            | 4                | -3                     | 70             | 28                 | 35                   | 12                  | 145                      | 157                         | -12                      |
| 2021-2022 | 0            | 1                | -1                     | 132            | 4                  | 36                   | 4                   | 176                      | 206                         | -30                      |
| Average   | 0            | 2                | -2                     | 117            | 9                  | 25                   | 10                  | 160                      | 219                         | -59                      |